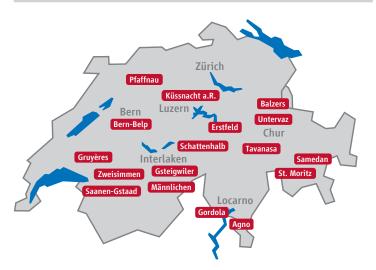

Swiss Helicopter is at your service at its fourteen bases located throughout Switzerland and the Principality of Lichtenstein. Our fleet of modern aircraft offers you maximum availability. We work on the principles of Swiss precision and professionalism, with competent service and reliability in all areas.