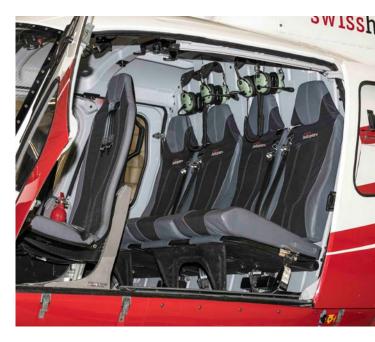

## Ecureuil H125 (AS 350 B3)

Single-engine multi-purpose helicopter «holder of altitude world record». Number of helicopters of this type at Swiss Helicopter: 16

| Country of manufacture | France                       |
|------------------------|------------------------------|
| Year of manufacture    | 2022                         |
| Persons                | 1 pilot and 5 pax            |
| Max. flight duration   | 2 h 50 min.                  |
| Range                  | 600 km                       |
| Max. speed             | 287 km/h                     |
| Cruising speed         | 225 km/h                     |
| Baggage hold           | up to 4 pieces (middle size) |